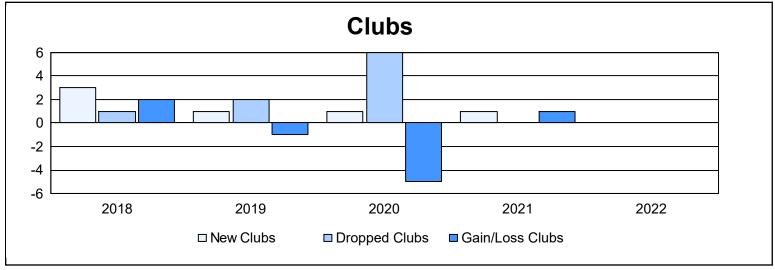

District LC 2

As of June 2022 Cumulative

| Year      | New<br>Clubs | Dropped<br>Clubs | Gain/<br>Loss<br>Clubs | New<br>Members | Charter<br>Members | Reinstate<br>Members | Transfer<br>Members | Total<br>Member<br>Added | Total<br>Members<br>Dropped | Gain/<br>Loss<br>Members |
|-----------|--------------|------------------|------------------------|----------------|--------------------|----------------------|---------------------|--------------------------|-----------------------------|--------------------------|
| 2017-2018 | 3            | 1                | 2                      | 159            | 76                 | 5                    | 6                   | 246                      | 199                         | 47                       |
| 2018-2019 | 1            | 2                | -1                     | 57             | 21                 | 3                    | 14                  | 95                       | 234                         | -139                     |
| 2019-2020 | 1            | 6                | -5                     | 95             | 25                 | 9                    | 3                   | 132                      | 165                         | -33                      |
| 2020-2021 | 1            | 0                | 1                      | 162            | 26                 | 1                    | 7                   | 196                      | 166                         | 30                       |
| 2021-2022 | 0            | 0                | 0                      | 132            | 0                  | 8                    | 7                   | 147                      | 135                         | 12                       |
| Average   | 1            | 2                | -1                     | 121            | 30                 | 5                    | 7                   | 163                      | 180                         | -17                      |